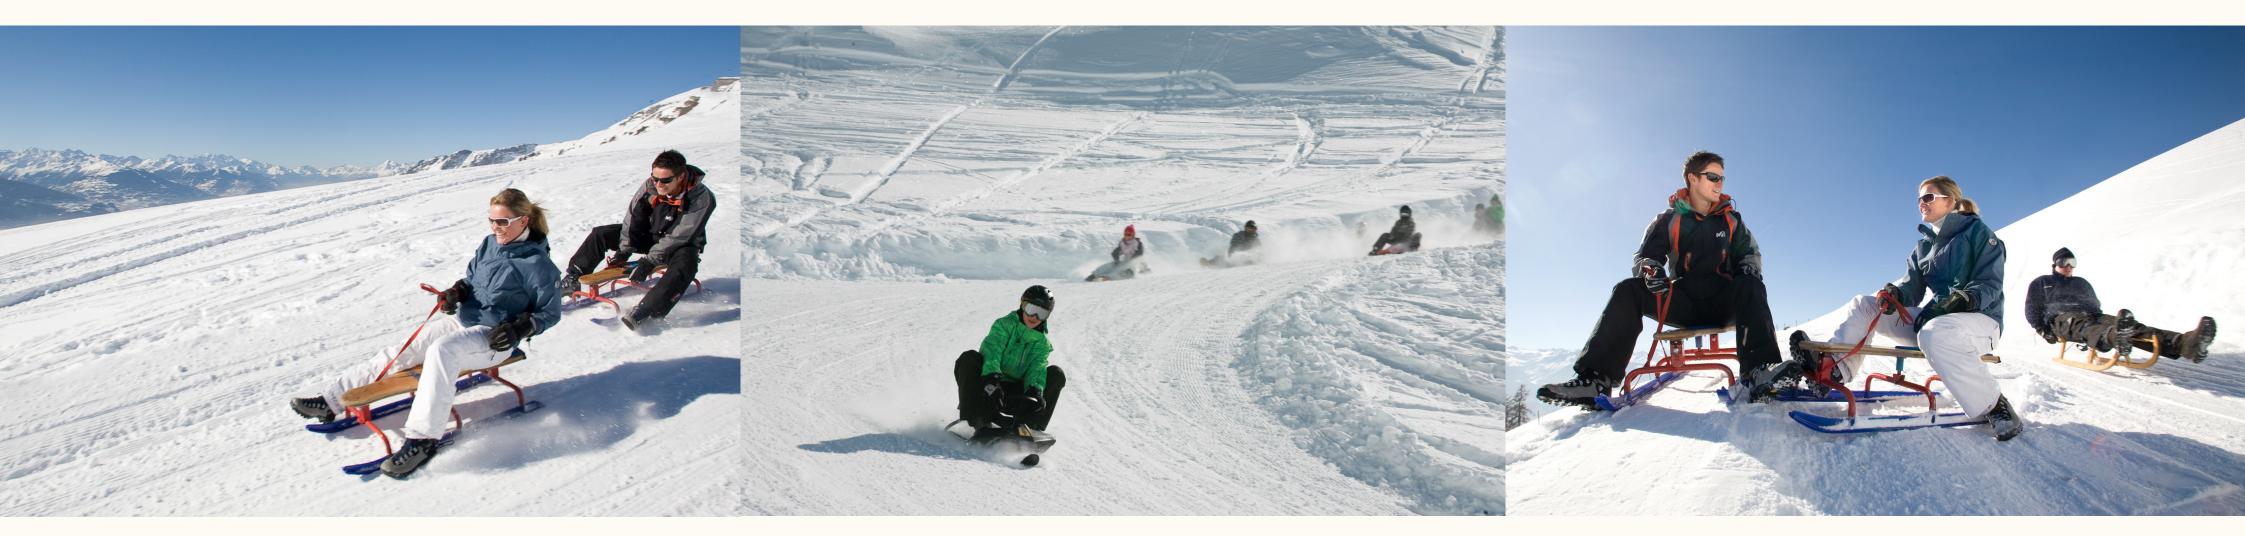

## TOBOGGANING DESCENT FROM COLOMBIRE HAMLET TO AMINONA

- Welcome at Colombire Hamlet on the ski slope (1850 m.) no access by bus or car.
- Descent to Aminona (350 meters difference in altitude)
- Sled rental for CHF 10.- per person

## Two program options in winter:

- 1. Free ascent on foot or snowshoes (1 hour) and sled rental at Relais de Colombire. Reservation in advance by phone : +41 79 220 35 94
- 2. Snowshoeing and tobogganing with a mountain leader, for groups of 5 or more (departure/return Aminona, 3 h). CHF 99 per person. Reservation in advance: info@colombire.ch